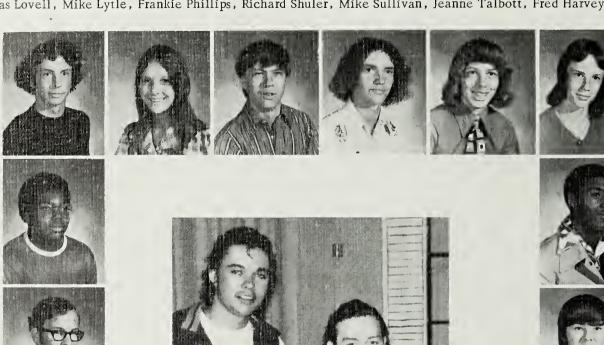

WITHDRAWN: Ellen Boggs, Barbara Brummitt, James Carter, Phyllis Clark, David Cooper, Kathy Denison, Andy Eldridge, Randy Elliott, Thomas Lovell, Mike Lytle, Frankie Phillips, Richard Shuler, Mike Sullivan, Jeanne Talbott, Fred Harvey.